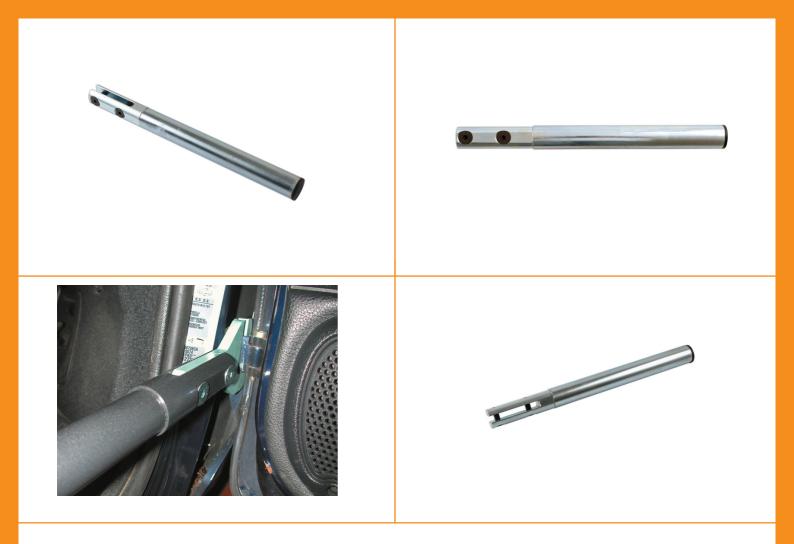

## **Adjustable Hinge Handle**

Shaft with fixing screws for use with the Power-TEC range of welded hinge adjusting heads.

## **Additional Information**

- Length: 400mm.
- Part of Welding Hinge Adjusting Kits, Part Nos. 91899 & 91990.
- For heads, please see Power-TEC Part Nos. 91928 (7.5mm), 91929 (9.0mm), 91930 (9.4mm), 91922 (11mm), 91923 (11.5mm), 91925 (12.5mm), 91139 (15mm), 91927 (17mm).

LASER Kamasa Gunson Connect

For reversible heads, please see Power-TEC Part Nos. 91140 (7.5mm), 91141 (9.4mm), 91924 (11.5mm), 91926 (12.5mm). ٠

http://powertec.co.uk/product/91120

LASER Kamasa Gunson Onnect